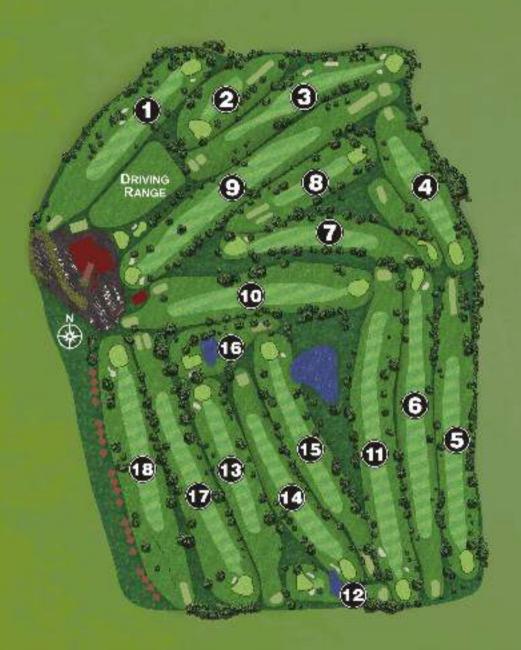

## Course Rules

- 1. Out of Bound: All fenced areas including parking lot, course perimeter, and reservoir.
- 2. Lakes on #12 and #16 play as water hazards. #13 and #14 play as lateral water hazard.
- 3. Golfers are responsible for their golf balls on and off the course.
- 4. Beauty barked areas not against boundary fences are played as immovable obstruction.
- 5. Keep carts 30 feet away from greens and tees.
- 6. No outside alcoholic beverages.